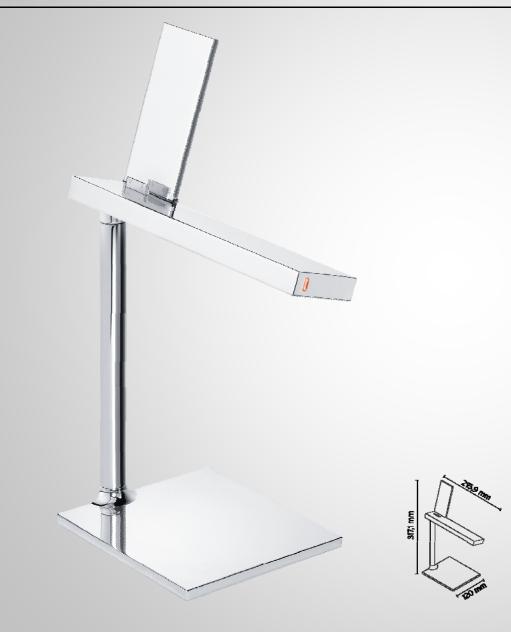

Table lighting device. Head in chrome-plated aluminium, stem in extruded aluminium, base in zamak to increase stability, chrome-plated. Optical ON/OFF switch with Soft Touch technology and light flow adjustment to 2 intensities (100% -50% - 0%). On the head it has a plug for dedicated recharge to Ipod, IPhone and Ipad. Lighting is by means of a specially designed Light Guide, providing an optimally oriented light flow that affords unrivalled lighting comfort. The efficiency of this innovative lighting system, of 98%, means that the LEDs can be used at full power with no significant energy loss.