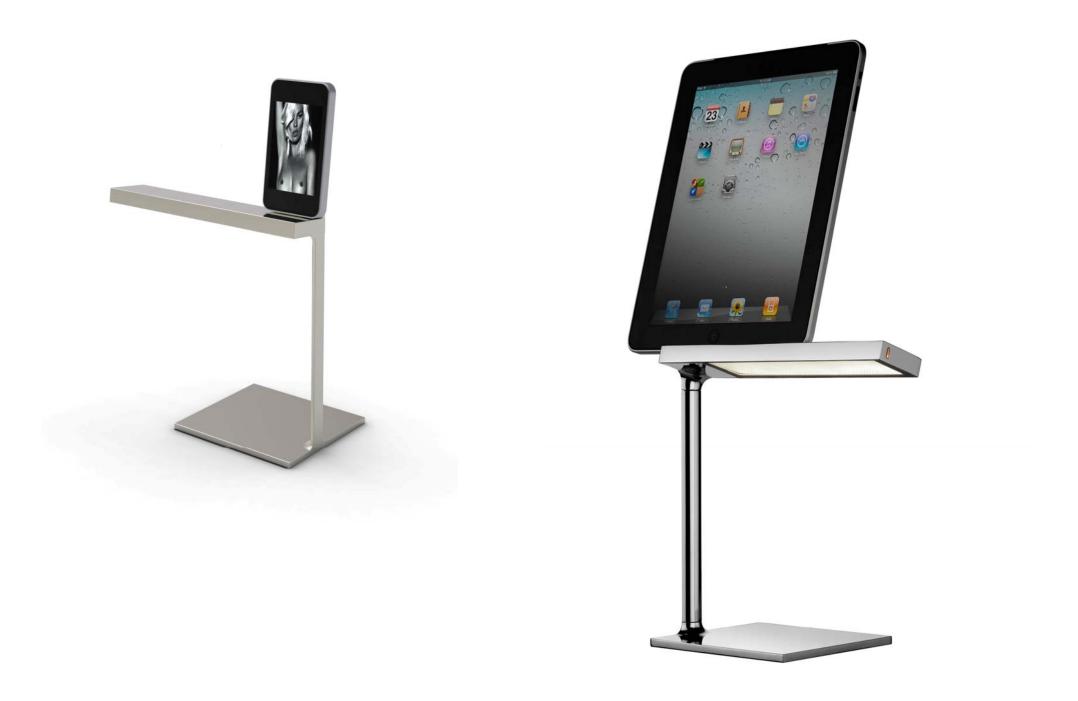

## "When the iPad, a source of information, becomes a source of light". Philippe Starck

It was only a matter of time before Philippe Starck turned his mind to such a popular, desirable and useful object as the iPad. And the resulting creation is a lamp that satisfies our daily need for information, entertainment and always-on connectivity. Net has a radical, extremely functional design, with a USB socket above the light diffuser for an iPod, iPhone and iPad. The cool chromatic sophistication of the aluminium, the efficiency of the light source and the compatibility with various types of digital gadget make the Net lamp perfectly attuned to our contemporary habits.

Table lighting device. Head in chrome-plated aluminium, stem in extruded aluminium, base in zamak to increase stability, chrome-plated. Optical ON/OFF switch with Soft Touch technology and light flow adjustment to 2 intensities (100% -50% - 0%). On the head it has a plug for dedicated recharge to Ipod, IPhone and Ipad. Lighting is by means of a specially designed Light Guide, providing an optimally oriented light flow that affords unrivalled lighting comfort. The efficiency of this innovative lighting system, of 98%, means that the LEDs can be used at full power with no significant energy loss.