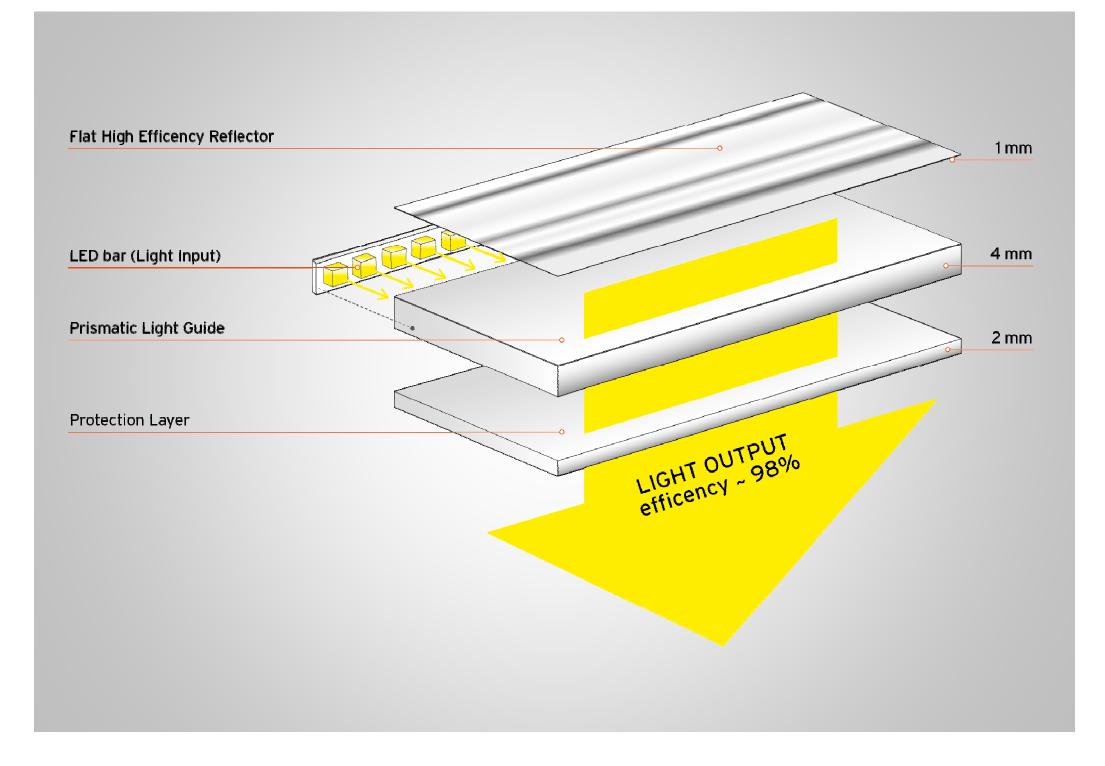

Table lighting device. Head in chrome-plated aluminium, stem in extruded aluminium, base in zamak to increase stability, chrome-plated. Optical ON/OFF switch with Soft Touch technology and light flow adjustment to 2 intensities (100% -50% - 0%). On the head it has a plug for dedicated recharge to Ipod, IPhone and Ipad. Lighting is by means of a specially designed Light Guide, providing an optimally oriented light flow that affords unrivalled lighting comfort. The efficiency of this innovative lighting system, of 98%, means that the LEDs can be used at full power with no significant energy loss.