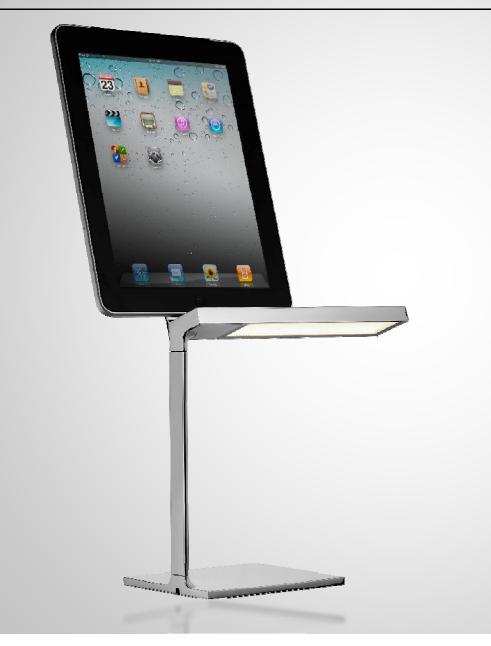

## "When the iPad, a source of information, becomes a source of light". Philippe Starck

It was only a matter of time before Philippe Starck turned his mind to such a popular, desirable and useful object as the iPad. And the resulting creation is a lamp that satisfies our daily need for information, entertainment and always-on connectivity. Net has a radical, extremely functional design, with a USB socket above the light diffuser for an iPod, iPhone and iPad. The cool chromatic sophistication of the aluminium, the efficiency of the light source and the compatibility with various types of digital gadget make the Net lamp perfectly attuned to our contemporary habits.

Table lighting device. Head in chrome-plated aluminium, stem in extruded aluminium, base in zamak to increase stability, chrome-plated. Optical ON/OFF switch with Soft Touch technology and light flow adjustment to 2 intensities (100% -50% - 0%). On the head it has a plug for dedicated recharge to Ipod, IPhone and Ipad. Lighting is by means of a specially designed Light Guide, providing an optimally oriented light flow that affords unrivalled lighting comfort. The efficiency of this innovative lighting system, of 98%, means that the LEDs can be used at full power with no significant energy loss.